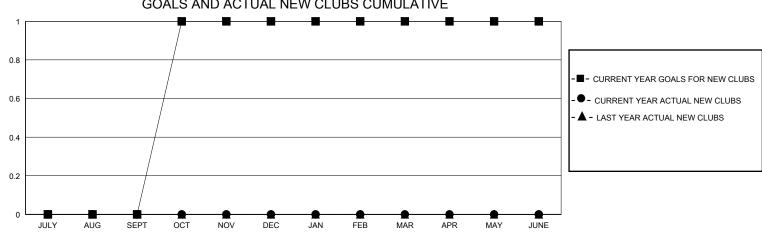

## District 13 OH1

Results as of: 2/29/2024

| GMT:          |               | LOCATION OHIO |               |                       |                        |                         |                                                    |  |
|---------------|---------------|---------------|---------------|-----------------------|------------------------|-------------------------|----------------------------------------------------|--|
|               | Club          | s             |               | Members               |                        |                         |                                                    |  |
|               | RESULTS FOR   | R 2023-2024   |               | RESULTS FOR 2023-2024 |                        |                         |                                                    |  |
| QUARTER       | NEW CLUB GOAL | NEW CLUBS     | DROPPED CLUBS | QUARTER MEMB          | BER GROWTH NET<br>GOAL | MEMBER GROWTH<br>ACTUAL | DROPPED<br>MEMBERS ACTUAL<br>(including transfers) |  |
| JULY/AUG/SEPT | 0             | 0             | 0             | JULY/AUG/SEPT         | 25                     | 17                      | 32                                                 |  |
| OCT/NOV/DEC   | 1             | 0             | 0             | OCT/NOV/DEC           | 40                     | 24                      | 19                                                 |  |
| JAN/FEB/MAR   | 0             | 0             | 0             | JAN/FEB/MAR           | 30                     | 10                      | 11                                                 |  |
| APR/MAY/JUNE  | 0             | 0             | 0             | APR/MAY/JUNE          | 28                     | 0                       | 0                                                  |  |