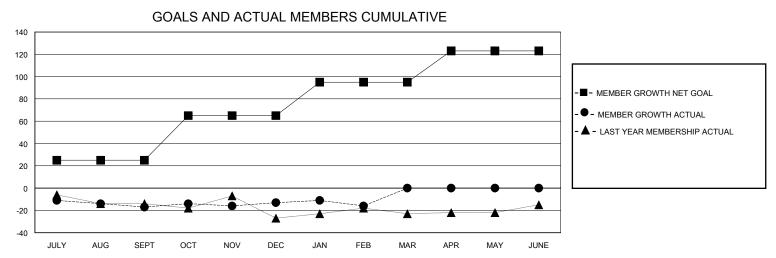

## District 13 OH1

Results as of: 2/29/2024

| GMT:          |               | LOCATION OHIO |               |                       |                        |                         |                                                    |  |
|---------------|---------------|---------------|---------------|-----------------------|------------------------|-------------------------|----------------------------------------------------|--|
|               | Club          | s             |               | Members               |                        |                         |                                                    |  |
|               | RESULTS FOR   | R 2023-2024   |               | RESULTS FOR 2023-2024 |                        |                         |                                                    |  |
| QUARTER       | NEW CLUB GOAL | NEW CLUBS     | DROPPED CLUBS | QUARTER MEMB          | BER GROWTH NET<br>GOAL | MEMBER GROWTH<br>ACTUAL | DROPPED<br>MEMBERS ACTUAL<br>(including transfers) |  |
| JULY/AUG/SEPT | 0             | 0             | 0             | JULY/AUG/SEPT         | 25                     | 17                      | 32                                                 |  |
| OCT/NOV/DEC   | 1             | 0             | 0             | OCT/NOV/DEC           | 40                     | 24                      | 19                                                 |  |
| JAN/FEB/MAR   | 0             | 0             | 0             | JAN/FEB/MAR           | 30                     | 10                      | 11                                                 |  |
| APR/MAY/JUNE  | 0             | 0             | 0             | APR/MAY/JUNE          | 28                     | 0                       | 0                                                  |  |